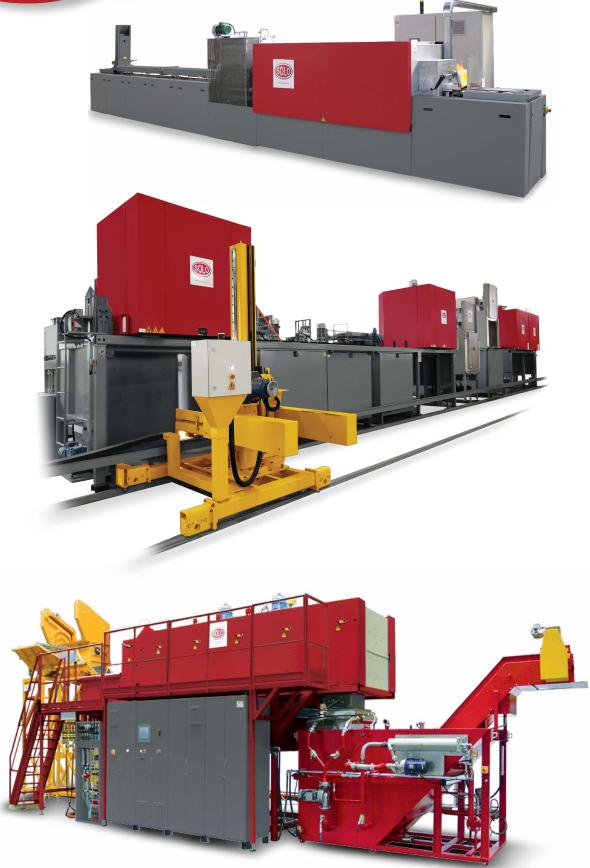

## **BELL FURNACES**

This unique, multifunctional arrangement of bell-type furnaces and multiple quench tanks, allows a direct & rapid automatic transfer of the load from the furnace(s) to the quench tank(s). The modular design enables easy expansions and allows all types of atmospheres and quench media.

**Processes :** carburizing, carbonitriding, hardening, tempering, annealing, nitriding, brazing, oxydation, oil/salt/ water/polymer/gas quenching.

Semi-automatic SOLO<sup>®</sup> Profitherm furnaces, 1050°C

Fully automatic SOLO® Profitherm furnaces lines, 1050°C