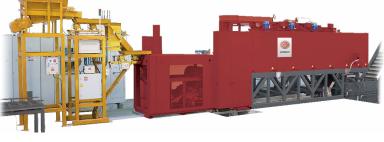

## **CONTINUOUS FURNACES**

Furnaces with neutral protective atmosphere or treatments with of slow cooling with gas or rapid cooling in different quenching liquids. All SOLO Swiss furnaces are equipped with a refractory steel muffle for precision heat treatment (rapid conditioning of different processes).

#### Processes :

Furnaces SOLO<sup>®</sup> 322: annealing, brazing, sintering, stainless steel hardening, tempering. Furnaces SOLO<sup>®</sup> 302: austempering, carburizing, carbonitriding, hardening, tempering, oil/salt/water quenching.

## Continuous furnaces SOLO<sup>®</sup> 302, 1050°C with quenching tank