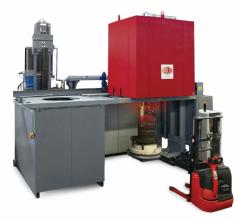

## **BELL FURNACES**

This unique, multifunctional arrangement of bell-type furnaces and multiple quench tanks, allows a direct & rapid automatic transfer of the load from the furnace(s) to the quench tank(s). The modular design enables easy expansions and allows all types of atmospheres and quench media.

**Processes :** carburizing, carbonitriding, hardening, tempering, annealing, nitriding, brazing, oxydation, oil/salt/ water/polymer/gas quenching.

Semi-automatic SOLO<sup>®</sup> Profitherm furnaces, 1050°C