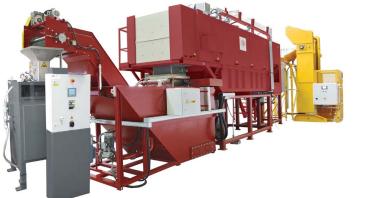

ng, tempering, annealing, nitriding, brazing, oxydation, oil/salt/ water/polymer/gas quenching.





Semi-automatic SOLO<sup>®</sup> Profitherm furnaces, 1050°C



Fully automatic SOLO® Profitherm furnaces lines, 1050°C

### **INDUSTRIES**



## **CONTINUOUS FURNACES**

Furnaces with neutral protective atmosphere or treatments with of slow cooling with gas or rapid cooling in different quenching liquids. All SOLO Swiss furnaces are equipped with a refractory steel muffle for precision heat treatment (rapid conditioning of different processes).

#### Processes :

Furnaces SOLO<sup>®</sup> 322: annealing, brazing, sintering, stainless steel hardening, tempering. Furnaces SOLO<sup>®</sup> 302: austempering, carburizing, carbonitriding, hardening, tempering, oil/salt/water quenching.



SOLO





## Continuous furnaces SOLO<sup>®</sup> 302, 1050°C with quenching tank

### **INDUSTRIES**



Medical & Dental



Coins & Medals



Watchmaking & Jewelry



Valves & Fittings



Electrical & Electronic components



Needles



Fasteners



Cutlery



### **ABOUT US**



SOLO Swiss SA, founded in 1924, manufactures advanced industrial furnaces for the heat treatment of metals.

SOLO Swiss furnaces are manufactured in Porrentruy, Switzerland for the European and international markets and in Guangzhou, China, PRC, for the Chinese market.

SOLO Swiss is one of the oldest furnaces manufacturers in Europe and exports its equipment all over the world including a strong activity in Asia.

SOLO Swiss provides a worldwide repair and maintenance service.





### **CERTIFIED BY SGS**





CONTAC