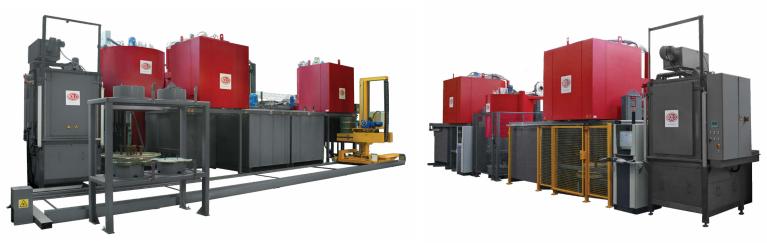

# **Atmosphere furnaces**

## for Metal Heat Treatment



Innovative. Reliable. Precise.

## **BELL FURNACES**

This unique, multifunctional arrangement of bell-type furnaces and multiple quench tanks, allows a direct & rapid automatic transfer of the load from the furnace(s) to the quench tank(s). The modular design enables easy expansions and allows all types of atmospheres and quench media.

**Processes :** carburizing, carbonitriding, hardening, tempering, annealing, nitriding, brazing, oxydation, oil/salt/ water/polymer/gas quenching.





Semi-automatic SOLO<sup>®</sup> Profitherm furnaces, 1050°C



Fully automatic SOLO® Profitherm furnaces lines, 1050°C

### **INDUSTRIES**



## **CONTINUOUS FURNACES**

Furnaces with neutral protective atmosphere or treatments with of slow cooling with gas or rapid cooling in different quenching liquids. All SOLO Swiss furnaces are equipped with a refractory steel muffle for precision heat treatment (rapid conditioning of different processes).

#### Processes :

Furnaces SOLO<sup>®</sup> 322: annealing, brazing, sintering, stainless steel hardening, tempering. Furnaces SOLO<sup>®</sup> 302: austempering, carburizing, carbonitriding, hardening, tempering, oil/salt/water quenching.



SOLO





## Continuous furnaces SOLO<sup>®</sup> 302, 1050°C with quenching tank

### **INDUSTRIES**



Medical & Dental



Coins & Medals



Watchmaking & Jewelry