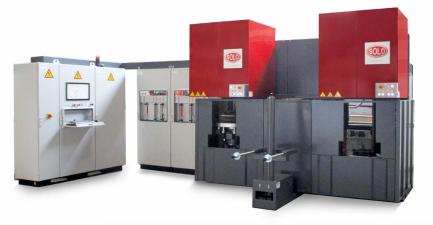

## **BELL FURNACES**

This unique, multifunctional arrangement of bell-type furnaces and multiple quench tanks, allows a direct & rapid automatic transfer of the load from the furnace(s) to the quench tank(s). The modular design enables easy expansions and allows all types of atmospheres and quench media.

**Processes :** carburizing, carbonitriding, hardening, tempering, annealing, nitriding, brazing, oxydation, oil/salt/ water/polymer/gas quenching.

Semi-automatic SOLO<sup>®</sup> Profitherm furnaces, 1050°C